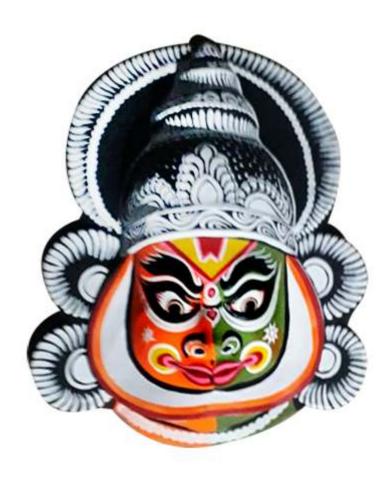

6(INCH), 7 X 4 (INCH)



CODE: CM 0021 SIZE:13 X 17(INCH)



CODE: CM 0022 SIZE:12 X 13(INCH)



CODE: CM 0023 SIZE:13 X 18(INCH)



CODE: CM 0024 SIZE:12 X 16(INCH)



CODE: CM 0025 SIZE:18 X 19 (INCH)



# TRIBAL COUPLE MASK (PAIR)

CODE: CM 0026 SIZE: 10 X 10 (INCH)



# **GANESHA MASK**

CODE: CM 0027

SIZE: 17 x 15 (INCH), 10 x 13 (INCH)



# **GANESHA MASK**

CODE: CM 0028 SIZE: 17 x 22 (INCH)



# **KARTIK**

CODE: CM 0029 SIZE: 20 x 30 (INCH)



CODE: CM 0030 SIZE: 25 x 30 (INCH)



CODE: CM 0031 SIZE: 25 x 30 (INCH)



#### **DEMON STATUE**

CODE: CM 0032 SIZE: 12 x 18 (INCH)



# **GANESHA STATUE**

CODE: CM 0033 SIZE: 12 x 18 (INCH)



# KARTIK STATUE

CODE: CM 0034 SIZE: 12 x 18 (INCH)



CODE: CM 0035 SIZE: 30 x 18 (INCH)



# TRIBAL COUPLE

CODE: CM 0036 SIZE: 7 x 5 (INCH)



# **KATHAKALI**

CODE: CM 0037 SIZE: 15 x 10 (INCH)



# TRIBAL COUPLE

CODE: CM 0038 SIZE: 17 x 15 (INCH)



# LAXMI

CODE: CM 0039 SIZE: 13 x 12 (INCH)



CODE: CM 0040 SIZE: 14 x 13 (INCH)



# KRISHNA STATUE

CODE: CM 0041 SIZE: 12 x 18 (INCH)



(NATURAL DECORATION WITH JUTE, PUMPKIN SEEDS, LENTILS AND DRY WILD FRUIT)

CODE: CM 0043 SIZE: 18 x 18 (INCH)



(NATURAL DECORATION WITH DRY GRASS, JUTE, PUMPKIN SEEDS, DRY CORN SEEDS AND DRY WILD FRUIT)

CODE: CM 0044

SIZE: 12 x 12 (INCH)



(NATURAL DECORATION WITH DRY GRASS, PEACOCK FEATHER ENDS AND TREE GUM)

CODE: CM 0045

SIZE: 12 x 12 (INCH)



(NATURAL DECORATION WITH LENTILS AND SEEDS)

CODE: CM 0046

SIZE: 12 x 18 (INCH)