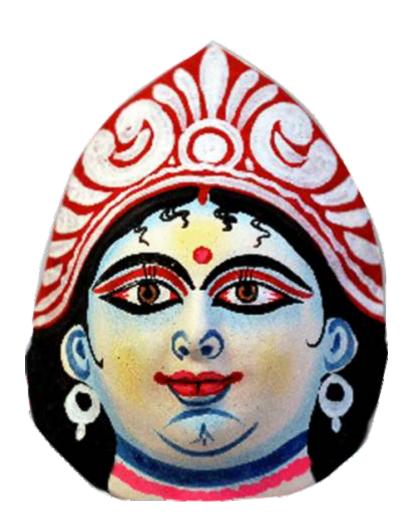

# Mask Chau





#### **Rural Craft and Cultural Hubs**

An initiative of Department of MSME&T, Government of West Bengal in collaboration with UNESCO, New Delhi Office











# **GANESH**

CODE: CM 0001 SIZE: 11 X11 (INCH)



CODE: CM 0002 SIZE: 11 X14 (INCH)



CODE: CM 0003 SIZE: 54 X42 (INCH)



# TRIBAL COUPLE

CODE: CM 0004 SIZE: 6 X 6 X 4 (INCH)



TRIBAL MAN
CODE: CM 0005
SIZE: 5.4 X 2 (INCH)



# **DEAR**

CODE: CM 0006

SIZE: 10.5 X 7.3 X 9.2(INCH)



CODE: CM 0007 SIZE: 5.5 X 4 (INCH)



CODE: CM 0008 SIZE: 5.5 X 4 (INCH)



# LION

CODE:CM 0009 SIZE: 10 X 10 (INCH)



CODE:CM 0010 SIZE: 10 X 10 X 5 (INCH)



CODE:CM 0011 SIZE: 10 X 10 (INCH)



CODE:CM 0012

SIZE: 10 X 15 X 6.5 (INCH)



CODE:CM 0013 SIZE: 7 X 8 (INCH)



CODE:CM 0014 SIZE: 7 X 18 (INCH)



#### **GANESHA**

CODE: CM 0015

SIZE: 7 x 8 (INCH), 17 x 22 (INCH)



CODE: CM 0016 SIZE: 7 X 8(INCH)



CODE: CM 0017 SIZE: 7 X 8(INCH)



# **GANESHA**

CODE: CM 0018 SIZE: 7 X 8(INCH)



CODE: CM 0019 SIZE:15 X 18(INCH)



# TRIBAL

CODE: CM 0020 SIZE:10 X 6(INCH), 7 X 4 (INCH)



CODE: CM 0021 SIZE:13 X 17(INCH)



CODE: CM 0022 SIZE:12 X 13(INCH)



CODE: CM 0023 SIZE:13 X 18(INCH)



CODE: CM 0024 SIZE:12 X 16(INCH)



CODE: CM 0025 SIZE:18 X 19 (INCH)



# TRIBAL COUPLE M