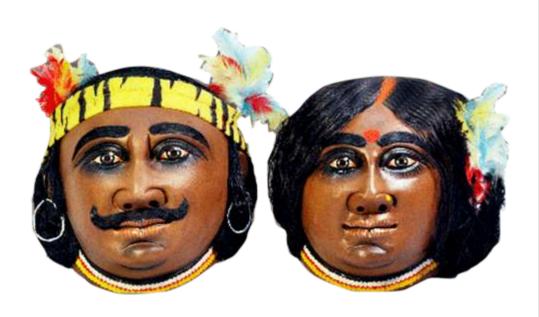

# TRIBAL COUPLE

CODE: CM 0004 SIZE: 6 X 6 X 4 (INCH)

TRIBAL MAN
CODE: CM 0005
SIZE: 5.4 X 2 (INCH)