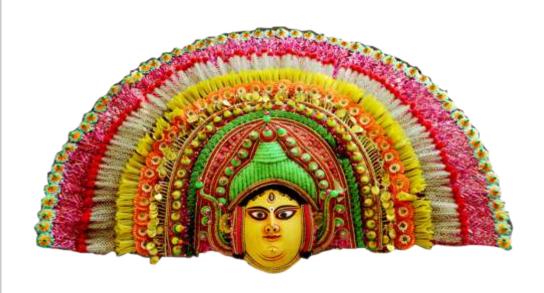

# **GANESHA**

CODE: CM 0018 SIZE: 7 X 8(INCH)

CODE: CM 0019 SIZE:15 X 18(INCH)