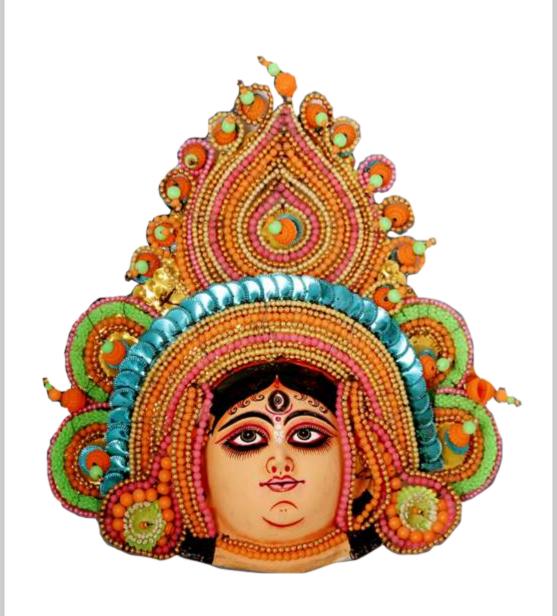

#### **GANESHA**

CODE: CM 0015

SIZE: 7 x 8 (INCH), 17 x 22 (INCH)

CODE: CM 0016 SIZE: 7 X 8(INCH)

CODE: CM 0017 SIZE: 7 X 8(INCH)