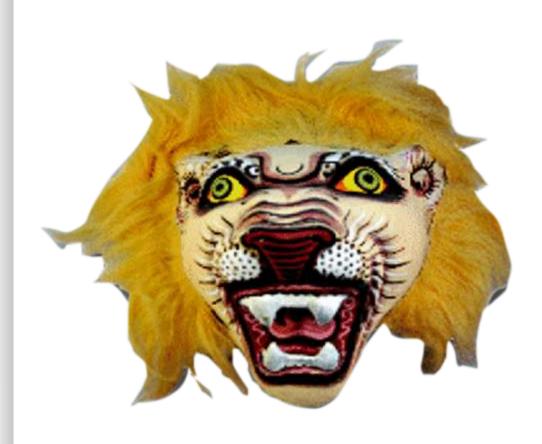

# LION

CODE:CM 0009 SIZE: 10 X 10 (INCH)

CODE:CM 0010 SIZE: 10 X 10 X 5 (INCH)

CODE:CM 0011 SIZE: 10 X 10 (INCH)

CODE:CM 0012

SIZE: 10 X 15 X 6.5 (INCH)

CODE:CM 0013 SIZE: 7 X 8 (INCH)

CODE:CM 0014 SIZE: 7 X 18 (INCH)