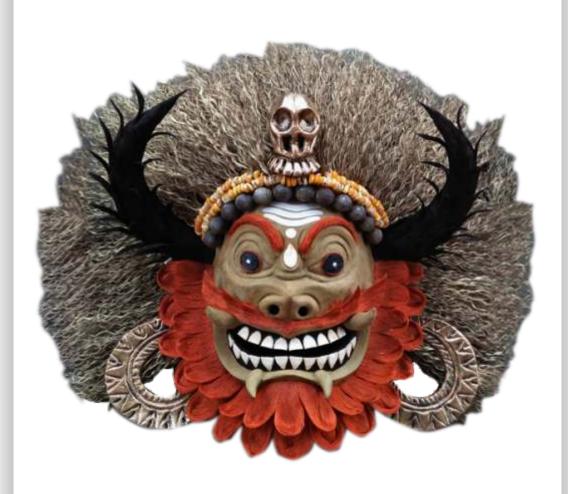

CODE: CM 0044

SIZE: 12 x 12 (INCH)

(NATURAL DECORATION WITH DRY GRASS, PEACOCK FEATHER ENDS AND TREE GUM)

CODE: CM 0045

SIZE: 12 x 12 (INCH)

(NATURAL DECORATION WITH LENTILS AND SEEDS)

CODE: CM 0046

SIZE: 12 x 18 (INCH)