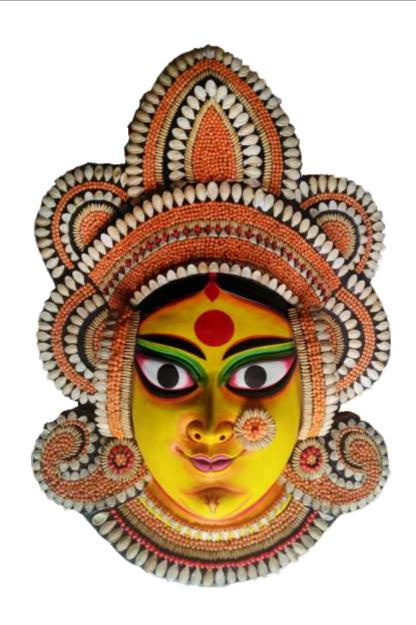

CODE: CM 0044

SIZE: 12 x 12 (INCH)

(NATURAL DECORATION WITH DRY GRASS, PEACOCK FEATHER ENDS AND TREE GUM)

CODE: CM 0045

SIZE: 12 x 12 (INCH)

(NATURAL DECORATION WITH LENTILS AND SEEDS)

CODE: CM 0046

SIZE: 12 x 18 (INCH)