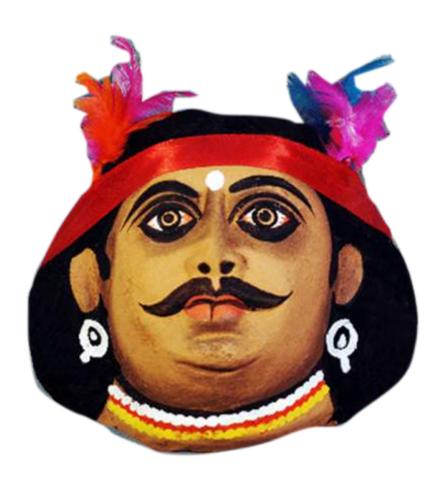

# TRIBAL COUPLE

CODE: CM 0004 SIZE: 6 X 6 X 4 (INCH)

TRIBAL MAN
CODE: CM 0005
SIZE: 5.4 X 2 (INCH)