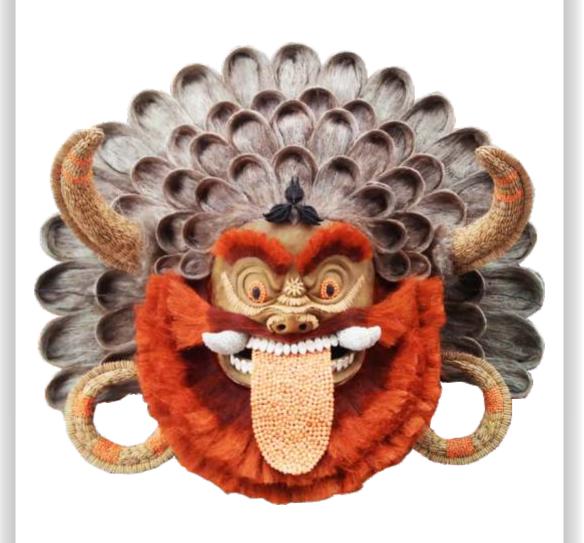

# KRISHNA STATUE

CODE: CM 0041 SIZE: 12 x 18 (INCH)

(NATURAL DECORATION WITH JUTE, PUMPKIN SEEDS, LENTILS AND DRY WILD FRUIT)

CODE: CM 0043 SIZE: 18 x 18 (INCH)

(NATURAL DECORATION WITH DRY GRASS, JUTE, PUMPKIN SEEDS, DRY CORN SEEDS AND DRY WILD FRUIT)