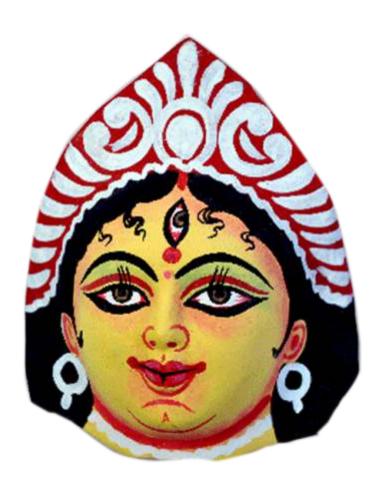

# Mask Chau





#### **Rural Craft and Cultural Hubs**

An initiative of Department of MSME&T, Government of West Bengal in collaboration with UNESCO, New Delhi Office











# **GANESH**

CODE: CM 0001 SIZE: 11 X11 (INCH)



CODE: CM 0002 SIZE: 11 X14 (INCH)



CODE: CM 0003 SIZE: 54 X42 (INCH)



# TRIBAL COUPLE

CODE: CM 0004 SIZE: 6 X 6 X 4 (INCH)



TRIBAL MAN
CODE: CM 0005
SIZE: 5.4 X 2 (INCH)



# **DEAR**

CODE: CM 0006

SIZE: 10.5 X 7.3 X 9.2(INCH)



CODE: CM 0007 SIZE: 5.5 X 4 (INCH)



CODE: CM 0008 SIZE: 5.5 X 4 (INCH)



# LION

CODE:CM 0009 SIZE: 10 X 10 (INCH)



CODE:CM 0010 SIZE: 10 X 10 X 5 (INCH)



CODE:CM 0011 SIZE: 10 X 10 (INCH)



CODE:CM 0012

SIZE: 10 X 15 X 6.5 (INCH)



CODE:CM 0013 SIZE: 7 X 8 (INCH)



CODE:CM 0014 SIZE: 7 X 18 (INCH)



#### **GANESHA**

CODE: CM 0015

SIZE: 7 x 8 (INCH), 17 x 22 (INCH)



CODE: CM 0016 SIZE: 7 X 8(INCH)



CODE: CM 0017 SIZE: 7 X 8(INCH)



# **GANESHA**

CODE: CM 0018 SIZE: 7 X 8(INCH)



CODE: CM 0019 SIZE:15 X 18(INCH)



# TRIBAL

CODE: CM 0020 SIZE:10 X 6(INCH), 7 X 4 (INCH)



CODE: CM 0021 SIZE:13 X 17(INCH)



CODE: CM 0022 SIZE:12 X 13(INCH)



CODE: CM 0023 SIZE:13 X 18(INCH)



CODE: CM 0024 SIZE:12 X 16(INCH)



CODE: CM 0025 SIZE:18 X 19 (INCH)



# TRIBAL COUPLE MASK (PAIR)

CODE: CM 0026 SIZE: 10 X 1