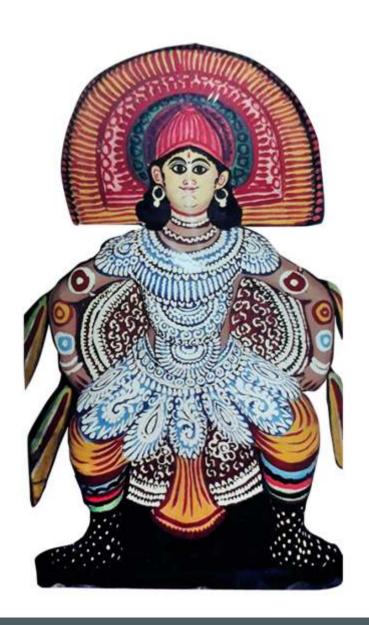

# TRIBAL

CODE: CM 0020 SIZE:10 X 6(INCH), 7 X 4 (INCH)

CODE: CM 0021 SIZE:13 X 17(INCH)

CODE: CM 0022 SIZE:12 X 13(INCH)

CODE: CM 0023 SIZE:13 X 18(INCH)

CODE: CM 0024 SIZE:12 X 16(INCH)

CODE: CM 0025 SIZE:18 X 19 (INCH)