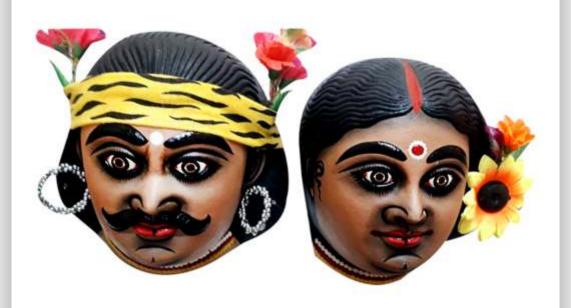

ZE:15 X 18(INCH)



# TRIBAL

CODE: CM 0020 SIZE:10 X 6(INCH), 7 X 4 (INCH)



CODE: CM 0021 SIZE:13 X 17(INCH)



CODE: CM 0022 SIZE:12 X 13(INCH)



CODE: CM 0023 SIZE:13 X 18(INCH)



CODE: CM 0024 SIZE:12 X 16(INCH)



CODE: CM 0025 SIZE:18 X 19 (INCH)



# TRIBAL COUPLE MASK (PAIR)

CODE: CM 0026 SIZE: 10 X 10 (INCH)



# **GANESHA MASK**

CODE: CM 0027

SIZE: 17 x 15 (INCH), 10 x 13 (INCH)



# **GANESHA MASK**

CODE: CM 0028 SIZE: 17 x 22 (INCH)



# **KARTIK**

CODE: CM 0029 SIZE: 20 x 30 (INCH)



CODE: CM 0030 SIZE: 25 x 30 (INCH)



CODE: CM 0031 SIZE: 25 x 30 (INCH)



#### **DEMON STATUE**

CODE: CM 0032 SIZE: 12 x 18 (INCH)



# **GANESHA STATUE**

CODE: CM 0033 SIZE: 12 x 18 (INCH)



# KARTIK STATUE

CODE: CM 0034 SIZE: 12 x 18 (INCH)



CODE: CM 0035 SIZE: 30 x 18 (INCH)



# TRIBAL COUPLE

CODE: CM 0036 SIZE: 7 x 5 (INCH)



# **KATHAKALI**

CODE: CM 0037 SIZE: 15 x 10 (INCH)



# TRIBAL COUPLE

CODE: CM 0038 SIZE: 17 x 15 (INCH)



# LAXMI

CODE: CM 0039 SIZE: 13 x 12 (INCH)



CODE: CM 0040 SIZE: 14 x 13 (INCH)



# KRISHNA STATUE

CODE: CM 0041 SIZE: 12 x 18 (INCH)



(NATURAL DECORATION WITH JUTE, PUMPKIN SEEDS, LENTILS AND DRY WILD FRUIT)

CODE: CM 0043 SIZE: 18 x 18 (INCH)



(NATURAL DECORATION WITH DRY GRASS, JUTE, PUMPKIN SEEDS, DRY CORN SEEDS AND DRY WILD FRUIT)

CODE: CM 0044

SIZE: 12 x 12 (INCH)



(NATURAL DECORATION WITH DRY GRASS, PEACOCK FEATHER ENDS AND TREE GUM)

CODE: CM 0045

SIZE: 12 x 12 (INCH)



(NATURAL DECORATION WITH LENTILS AND SEEDS)

CODE: CM 0046

SIZE: 12 x 18 (INCH)