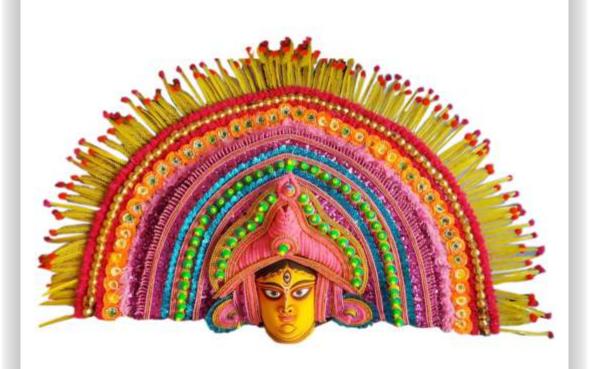

# **GANESHA MASK**

CODE: CM 0027

SIZE: 17 x 15 (INCH), 10 x 13 (INCH)

# **GANESHA MASK**

CODE: CM 0028 SIZE: 17 x 22 (INCH)