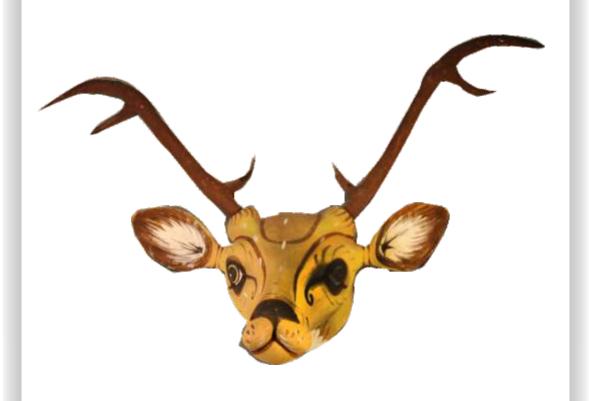

# **DEAR**

CODE: CM 0006

SIZE: 10.5 X 7.3 X 9.2(INCH)

CODE: CM 0007 SIZE: 5.5 X 4 (INCH)

CODE: CM 0008 SIZE: 5.5 X 4 (INCH)